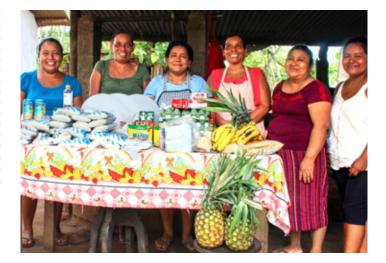

## Ready, Set, Go

Many sponsored children's parents are skilled workers itching to turn their craft into income. Give them their tool, like a sewing machine, hairdressing kit, or kitchen appliance, and they're open for business.

(512) Sewing Machine

\$145

(514) Small Business Setup

\$200

Lydia is a mother of five children, and four of her boys have Chalice sponsors through our Chiclayo site in Peru. Through a skill-building program at the site, Lydia learned to make popular street snacks. She knew she had a hit business on her hands.

Today, hungry customers seek out her mobile restaurant in the neighbourhood around her home. Her most popular item is her perfect picarones, Peruvian donuts. She reinvests her profits into growing her business and supporting her sons' bright futures.