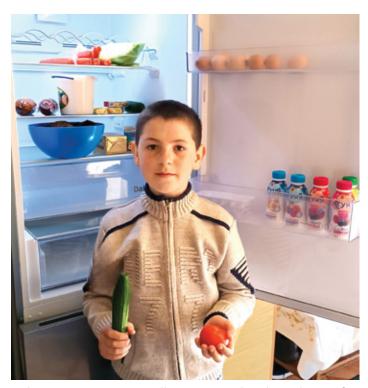

#### The coolest 'most-needed' gift yet!

Anatoliy's old fridge burned in a power surge - a common occurrence in the war. His mom, Mariya, is in cancer treatment and can only work part time.

"Getting a new fridge was unaffordable for me," she says. "And we needed it so much!"

She must store her medicine and vitamins in the fridge, not to mention their fresh milk, meat, and produce.

"When our fridge burnt, I had to keep the food in the corridor," she says. It was the coldest place in the house.

The day their 'most needed' gift arrived, it was Christmas all over again!

"My son's eyes sparkled with so much joy when he saw it at home!" Mariya says. "I just cannot describe it in words."

"Please accept our endless gratitude, dear donor, for the precious gift for our family. " - Mariya, mother of a sponsored child, Ternopil, Ukraine