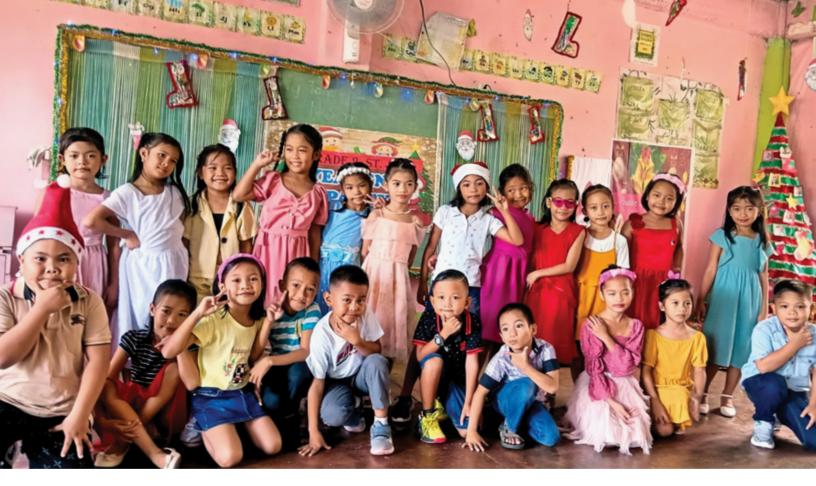

#### A Merry Christmas for Everyone

Every year, Chalice sends special Christmas funds to every site for one clear purpose: every child should get to celebrate Christmas. Sponsored and non-sponsored children, siblings, relatives, neighbours, classmates, and vulnerable community members all get to share in the warmth and joy of Christmas celebrations.

"You made our Christmas celebration day wonderful. We wouldn't have made it without you."

Sr. Catherine, site director, Serenje site, Zambia.

The children and families in our sponsor sites look forward to Christmas all year round. Many sites and family circles start planning their celebrations months in advance; always vying to make this Christmas as special and joyous as last year's.

The purpose of Chalice's Christmas fund is simple: every child gets to celebrate. This means sponsored children as well as their siblings, classmates, neighbours, or fellows at their care home.

Each site's celebration is unique to their cultural

customs, but invariably share the universal elements of treats, song, dance, festive decor, and small gifts. They will pray for sponsors and supporters and give thanks to God for his blessings.

Many sites also 'share the joy' by doing outreach activities with marginalized community members, like visiting seniors or making care hampers for orphanages.

The gift of a Christmas celebration is the gift of wonderful memories, laughter, and thanksgiving.