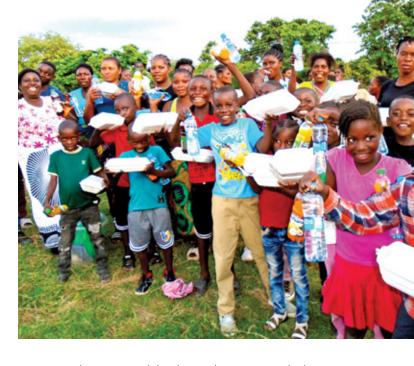

#### A Merry Christmas for Everyone

Every year, Chalice sends special Christmas funds to every site for one clear purpose: every child should get to celebrate Christmas. Sponsored and non-sponsored children, siblings, relatives, neighbours, classmates, and vulnerable community members all get to share in the warmth and joy of Christmas celebrations.

"You made our Christmas celebration day wonderful. We wouldn't have made it without you."

Sr. Catherine, site director, Serenje site, Zambia.

The children and families in our sponsor sites look forward to Christmas all year round. Many sites and family circles start planning their celebrations months in advance; always vying to make this Christmas as special and joyous as last year's.

The purpose of Chalice's Christmas fund is simple: every child gets to celebrate. This means sponsored children as well as their siblings, classmates, neighbours, or fellows at their care home.

Each site's celebration is unique to their cultural

customs, but invariably share the universal elements of treats, song, dance, festive decor, and small gifts. They will pray for sponsors and supporters and give thanks to God for his blessings.

Many sites also 'share the joy' by doing outreach activities with marginalized community members, like visiting seniors or making care hampers for orphanages.

The gift of a Christmas celebration is the gift of wonderful memories, laughter, and thanksgiving.